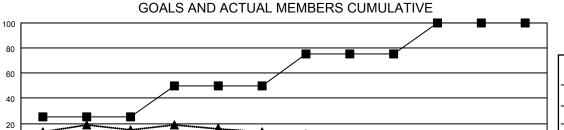

## GOALS AND ACTUAL NEW CLUBS CUMULATIVE

DEC

JAN

FEB

MAR

APR

Results as of: 4/30/2023

▲ - LAST YEAR MEMBERSHIP ACTUAL

AUG

SEPT

OCT

NOV

| 28 CLUBS OF 52 ADDED 1 OR<br>MORE NEW MEMBERS | GENDER DISTRIBUTION                                                                       |          |     |  |
|-----------------------------------------------|-------------------------------------------------------------------------------------------|----------|-----|--|
| WORE NEW WEWDERS                              | MALE 685 (65.43%) FEMALE 362 (34.57%) NON BINARY 0 (0.00%) PREFER NOT TO ANSWER 0 (0.00%) |          |     |  |
| CLICK HERE FOR CUMULATIVE MEMBERSHIP DATA     | TOTAL FAMILY UNIT MEMBERS                                                                 | 2        | 261 |  |
|                                               | FAMILY MEMBERS PAYING HAL                                                                 | F DUES 1 | 132 |  |

MAY

JUNE

-20 -40 -60

JULY